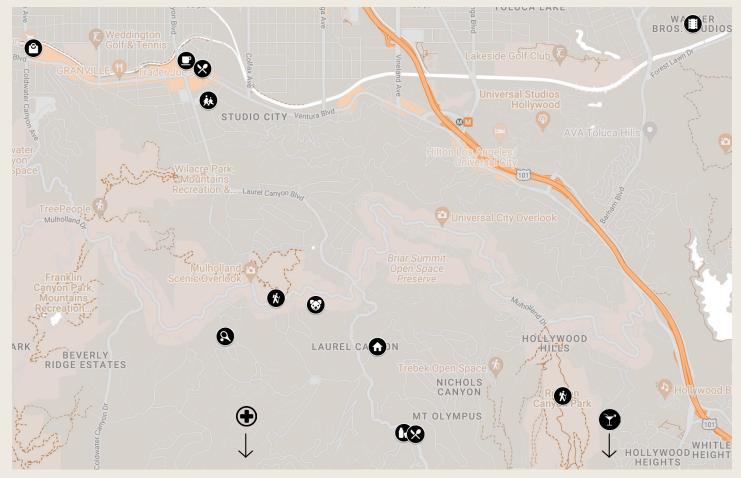

#### Restaurants

- Pace (0.8 mi)
- Joan's on Third (3.8 mi)
- Alfred's Coffee (3.8 mi) •

Grocery

Canyon County Store (0.8 mi)

#### Recreation

- Laurel Canyon Dog Park (1.3 mi)
- Fryman Canyon Hike (3.1 mi) •
- Runyon Canyon Park (3.4 mi)
- Mullholland Tennis Club (1.6 mi) •
- Warner Bro's Studios (5.9 mi) •
- The Famed Sunset Strip (2.7 mi) .

### Emergency

Cedars Sinai (4.3 mi) •

Schools

- Carpenter Charter (2.9 mi) Shopping
- Sportsmen's Lodge (4.8 mi)

GIA CASTY